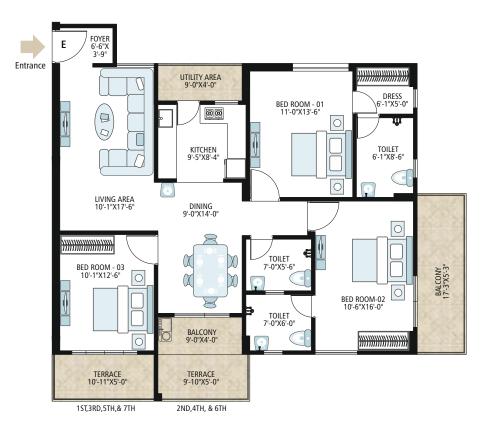

# 4 BHK + Servant Room

| Area        | SQ.FT.  |
|-------------|---------|
| Rera Carpet | 1437.00 |
| Balcony     | 219.00  |
| Built-up    | 1748.00 |
| Terrace     | 59.00   |