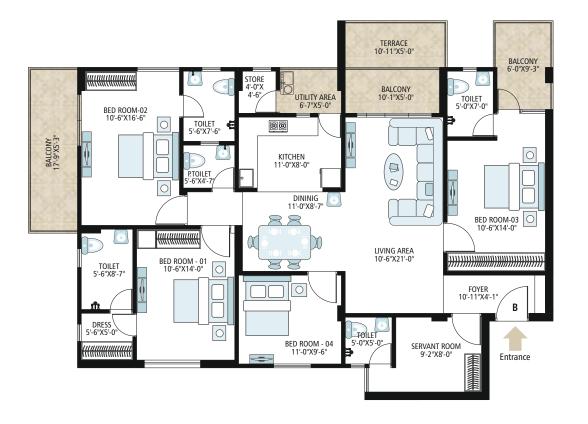

# 4 BHK + Servant Room

| Area        | SQ.FT.  |
|-------------|---------|
| Rera Carpet | 1437.00 |
| Balcony     | 219.00  |
| Built-up    | 1748.00 |
| Terrace     | 59.00   |

# TOWER - F

• In the interest of maintaining high standards. all floor plans, layout plans, area dimensions and specifications are indicative and are subject to change as decided by the company or by any competent authority.

#### TOWER - F

• In the interest of maintaining high standards. all floor plans, layout plans, area dimensions and specifications are indicative and are subject to change as decided by the company or by any competent authority.