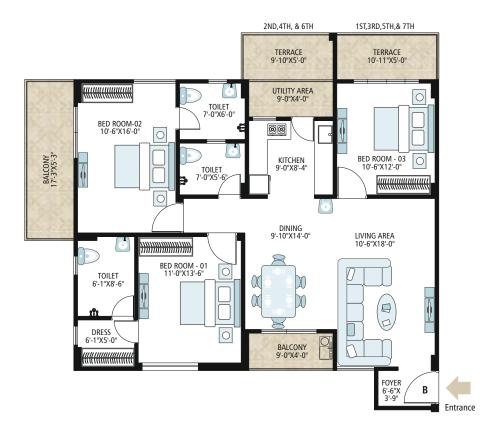

| Area        | SQ.FT.  |
|-------------|---------|
| Rera Carpet | 1098.00 |
| Balcony     | 162.00  |
| Built-up    | 1335.00 |
| Terrace     | 54.00   |

**3 BHK** (2<sup>nd</sup>, 4<sup>th</sup> & 6<sup>th</sup> Floor)

| Area        | SQ.FT.  |
|-------------|---------|
| Rera Carpet | 1098.00 |
| Balcony     | 162.00  |
| Built-up    | 1335.00 |
| Terrace     | 50.00   |