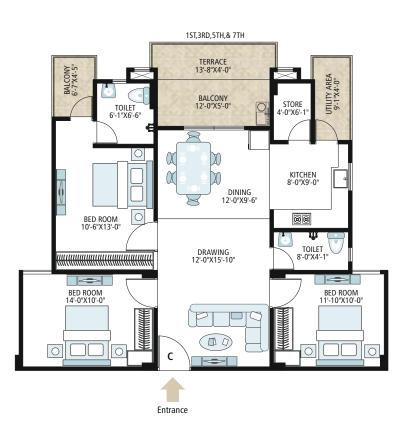

# 4 BHK + Servant Room

| Area        | SQ.FT.  |
|-------------|---------|
| Rera Carpet | 1437.00 |
| Balcony     | 219.00  |
| Built-up    | 1748.00 |
| Terrace     | 59.00   |

# TOWER - F

• In the interest of maintaining high standards. all floor plans, layout plans, area dimensions and specifications are indicative and are subject to change as decided by the company or by any competent authority.

#### TOWER - F

• In the interest of maintaining high standards. all floor plans, layout plans, area dimensions and specifications are indicative and are subject to change as decided by the company or by any competent authority.