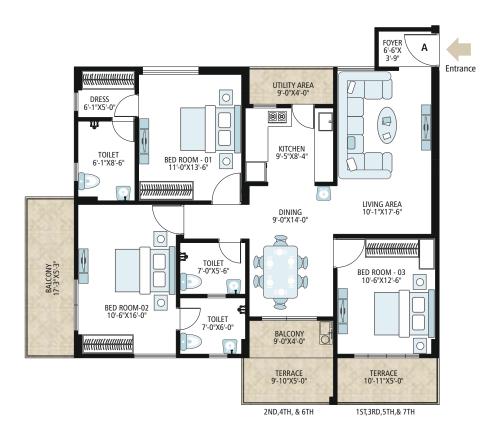

| Area        | SQ.FT.  |
|-------------|---------|
| Rera Carpet | 1098.00 |
| Balcony     | 162.00  |
| Built-up    | 1335.00 |
| Terrace     | 54.00   |

**3 BHK** (2<sup>nd</sup>, 4<sup>th</sup> & 6<sup>th</sup> Floor)

| Area        | SQ.FT.  |
|-------------|---------|
| Rera Carpet | 1098.00 |
| Balcony     | 162.00  |
| Built-up    | 1335.00 |
| Terrace     | 50.00   |