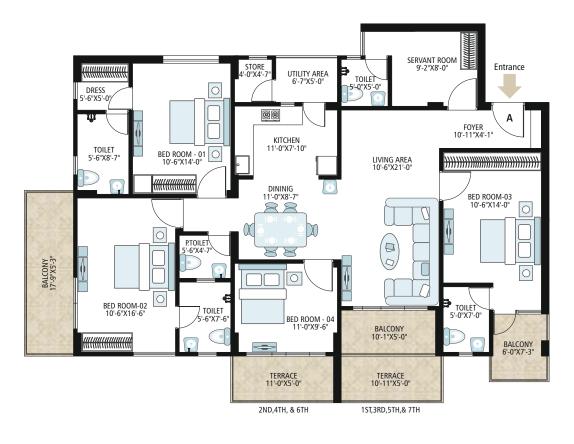

# 4 BHK + Servant Room

| Area        | SQ.FT.  |
|-------------|---------|
| Rera Carpet | 1437.00 |
| Balcony     | 219.00  |
| Built-up    | 1748.00 |
| Terrace     | 59.00   |