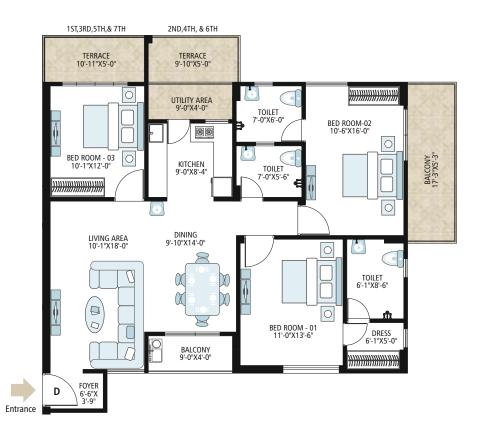

| Area        | SQ.FT.  |
|-------------|---------|
| Rera Carpet | 1098.00 |
| Balcony     | 162.00  |
| Built-up    | 1335.00 |
| Terrace     | 54.00   |

**3 BHK** (2<sup>nd</sup>, 4<sup>th</sup> & 6<sup>th</sup> Floor)

| Area        | SQ.FT.  |
|-------------|---------|
| Rera Carpet | 1098.00 |
| Balcony     | 162.00  |
| Built-up    | 1335.00 |
| Terrace     | 50.00   |

# TOWER - G

• In the interest of maintaining high standards. all floor plans, layout plans, area dimensions and specifications are indicative and are subject to change as decided by the company or by any competent authority.